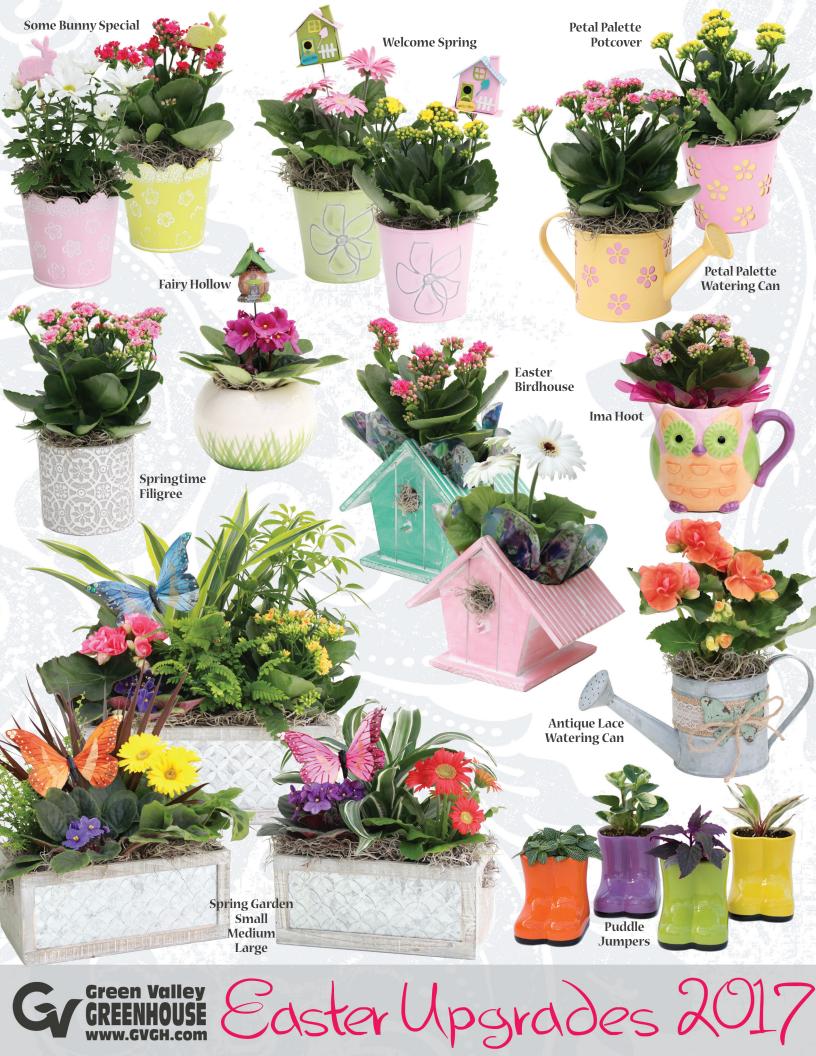

## DECO UPGRADES

| www.GVGH.com                                            | 2017 Easter                           |                               |                     |
|---------------------------------------------------------|---------------------------------------|-------------------------------|---------------------|
| 6530 Green Valley Road<br>Ramsey, MN 55303              | FAX OR                                | RDER FORM                     |                     |
| p. 763.753.1621<br>f. 763.753.5943<br>emgil:            |                                       | - <b>or</b> —Call 763.753.162 |                     |
| wholesale@gvgh.com                                      | EASTER BUNNY'S<br>SURPRISE-ASST DECO- | Dish Gardens                  | Qty                 |
| FAV                                                     | ONLY \$4.95/EA!                       |                               | each (each)         |
| FAX                                                     | ON SELECT ASSORTED DECO CLOSE-OUTS    | Small                         |                     |
| ORDER                                                   | (NOT PICTURED)                        | Medium                        |                     |
| FORM                                                    |                                       | Large                         |                     |
|                                                         | Deco Upgrades                         | Extra Large                   |                     |
| 3 Easy Ways                                             | l C                                   |                               |                     |
| to Order                                                | Antique Lace Watering Can             | <u>c(h)</u>                   |                     |
| 1) FAX—                                                 | Easter Birdhouse                      | – European Bask               | tets                |
| Fax your order to us at:                                | Easter Birthouse                      |                               | Qty<br>each (each)  |
| 763.753.5943                                            | Asst Close-Out Deco                   | Small                         |                     |
|                                                         | Fairy Hollow                          | Medium                        |                     |
| 2) PHONE -or- 3) EMAIL                                  | Ima Hoot                              | Large                         |                     |
| Call us at: <b>763.753.1621</b> , <b>ext</b> . <b>3</b> | Petal Palette Potcover                | Extra Large                   |                     |
| Julia, ext. 105<br>jmurphy@gvgh.com                     | Petal Palette Watering Can            | Jumbo                         |                     |
|                                                         | Puddle Jumpers                        |                               |                     |
| Dawn, ext. 106                                          | Some Bunny Special                    | <b>MODERN</b> <i>nd</i>       | aturals             |
| dhoran@gvgh.com                                         | Spring Garden-Small                   |                               | Price Qty<br>(each) |
| Jen, ext.115<br>jschwan@gvgh.com                        | Spring Garden-Medium                  | Fair Weather Friends          |                     |
| Rebecca, ext. 125<br>rewing@gvgh.com                    | Spring Garden-Large                   | Just Hatched                  |                     |
|                                                         | Springtime Filigree                   | Spring Green                  |                     |
| Ordering                                                | Welcome Spring                        | -                             |                     |
| Information:                                            |                                       |                               |                     |
| 111/01111/10/11                                         |                                       |                               |                     |